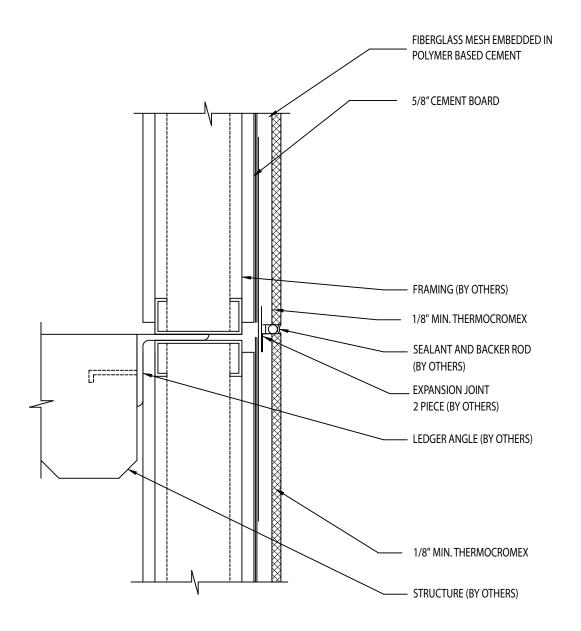

## THERMOCROMEX OVER CEMENT BOARD HORIZANTAL EXPANSION JOINT

NOTE: All joints of cement board must be treated with 4" fiberglass mesh embedded in polymer based cement.

SCALE = 3" = 1'-0"

www.thermocromex.com